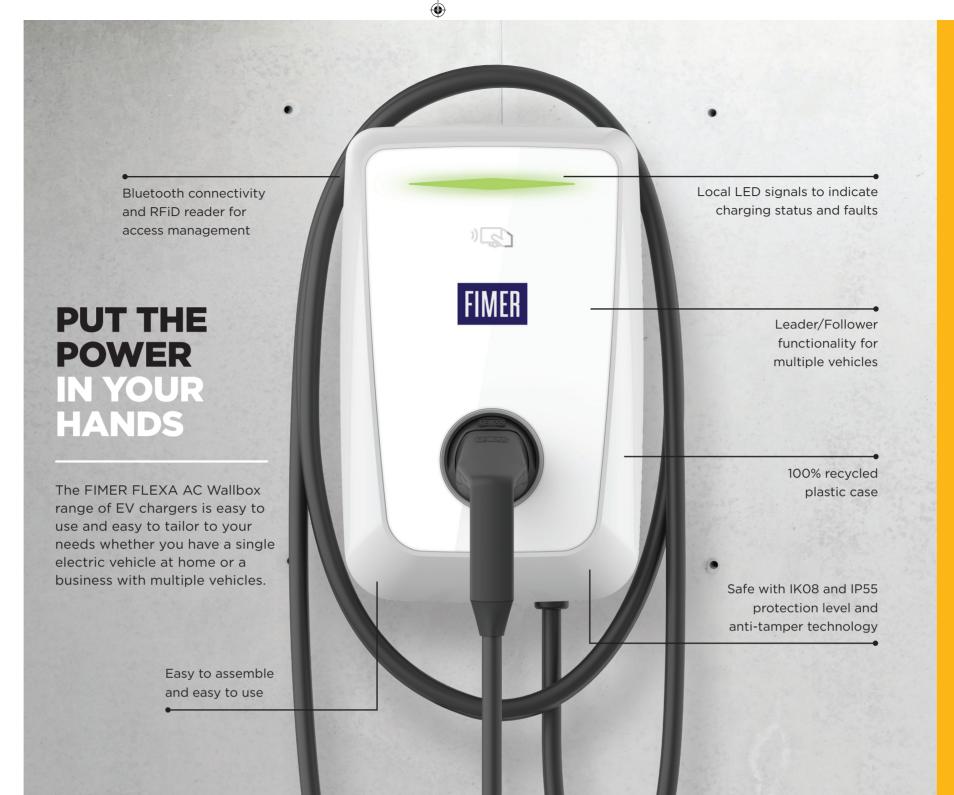

**(** 

Each FIMER FLEXA AC Wallbox can be configured in Leader (Future Net) or Follower (Stand Alone) mode. This feature, combined with a built-in Load Management system, makes multiple installations even more efficient, for example, in public and company car parking facilities.

#### **Modular Design**

FIMER Stand Alone EV chargers are perfect for home installations. For business, a combination of the Stand Alone and Future Net models are a great scalable solution.