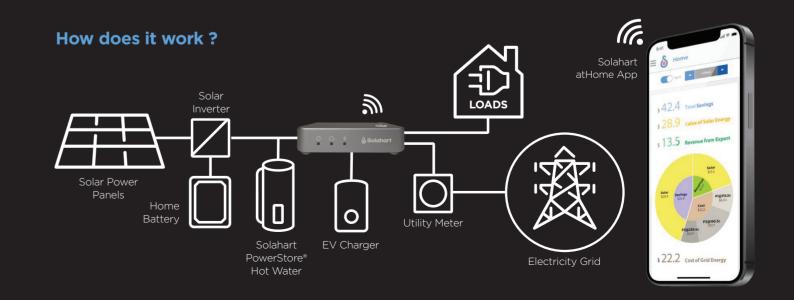

#### A fully integrated eco system

Solahart HEMS is a technology platform comprising both hardware (the Solahart Home Energy Management Unit) and software (the Solahart atHome App). Using seasonal and daily weather patterns, the Solahart HEMS decides when it's best use energy-intensive connected appliances. It intelligently coordinates the performance of your PV system, hot water tank, home battery, EV charger and other connected appliances to help reduce energy costs. And you can monitor your energy production and consumption via the Solahart atHome App.