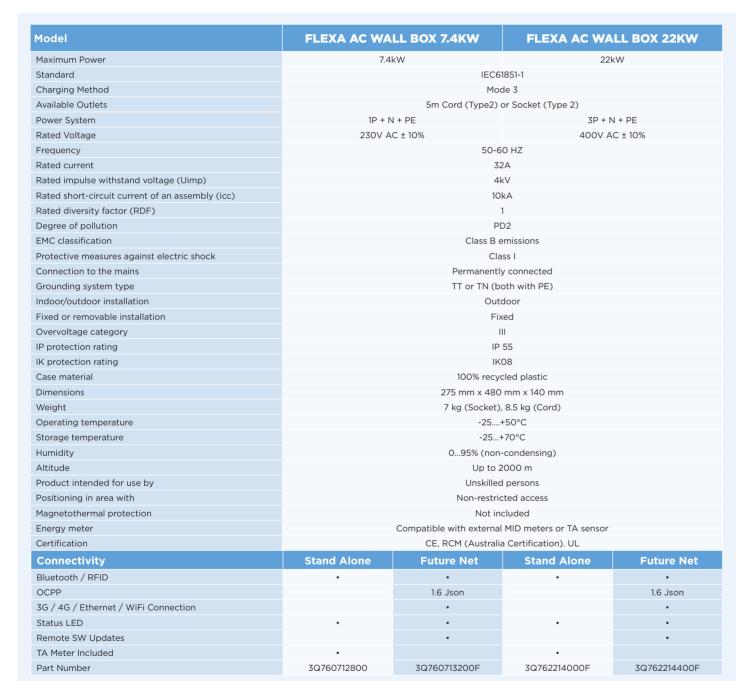

The charger can be mounted on a wall, or a dedicated stand, and comes in two sizes: 7.4kW for single-phase homes and 22kW for 3-phase homes. It also comes in two models: the Stand Alone model for simple plug and charge use, and the Future Net which is ideal for more complex smarter charging applications.

**(** 

Each FIMER FLEXA AC Wallbox can be configured in Leader (Future Net) or Follower (Stand Alone) mode. This feature, combined with a built-in Load Management system, makes multiple installations even more efficient, for example, in public and company car parking facilities.